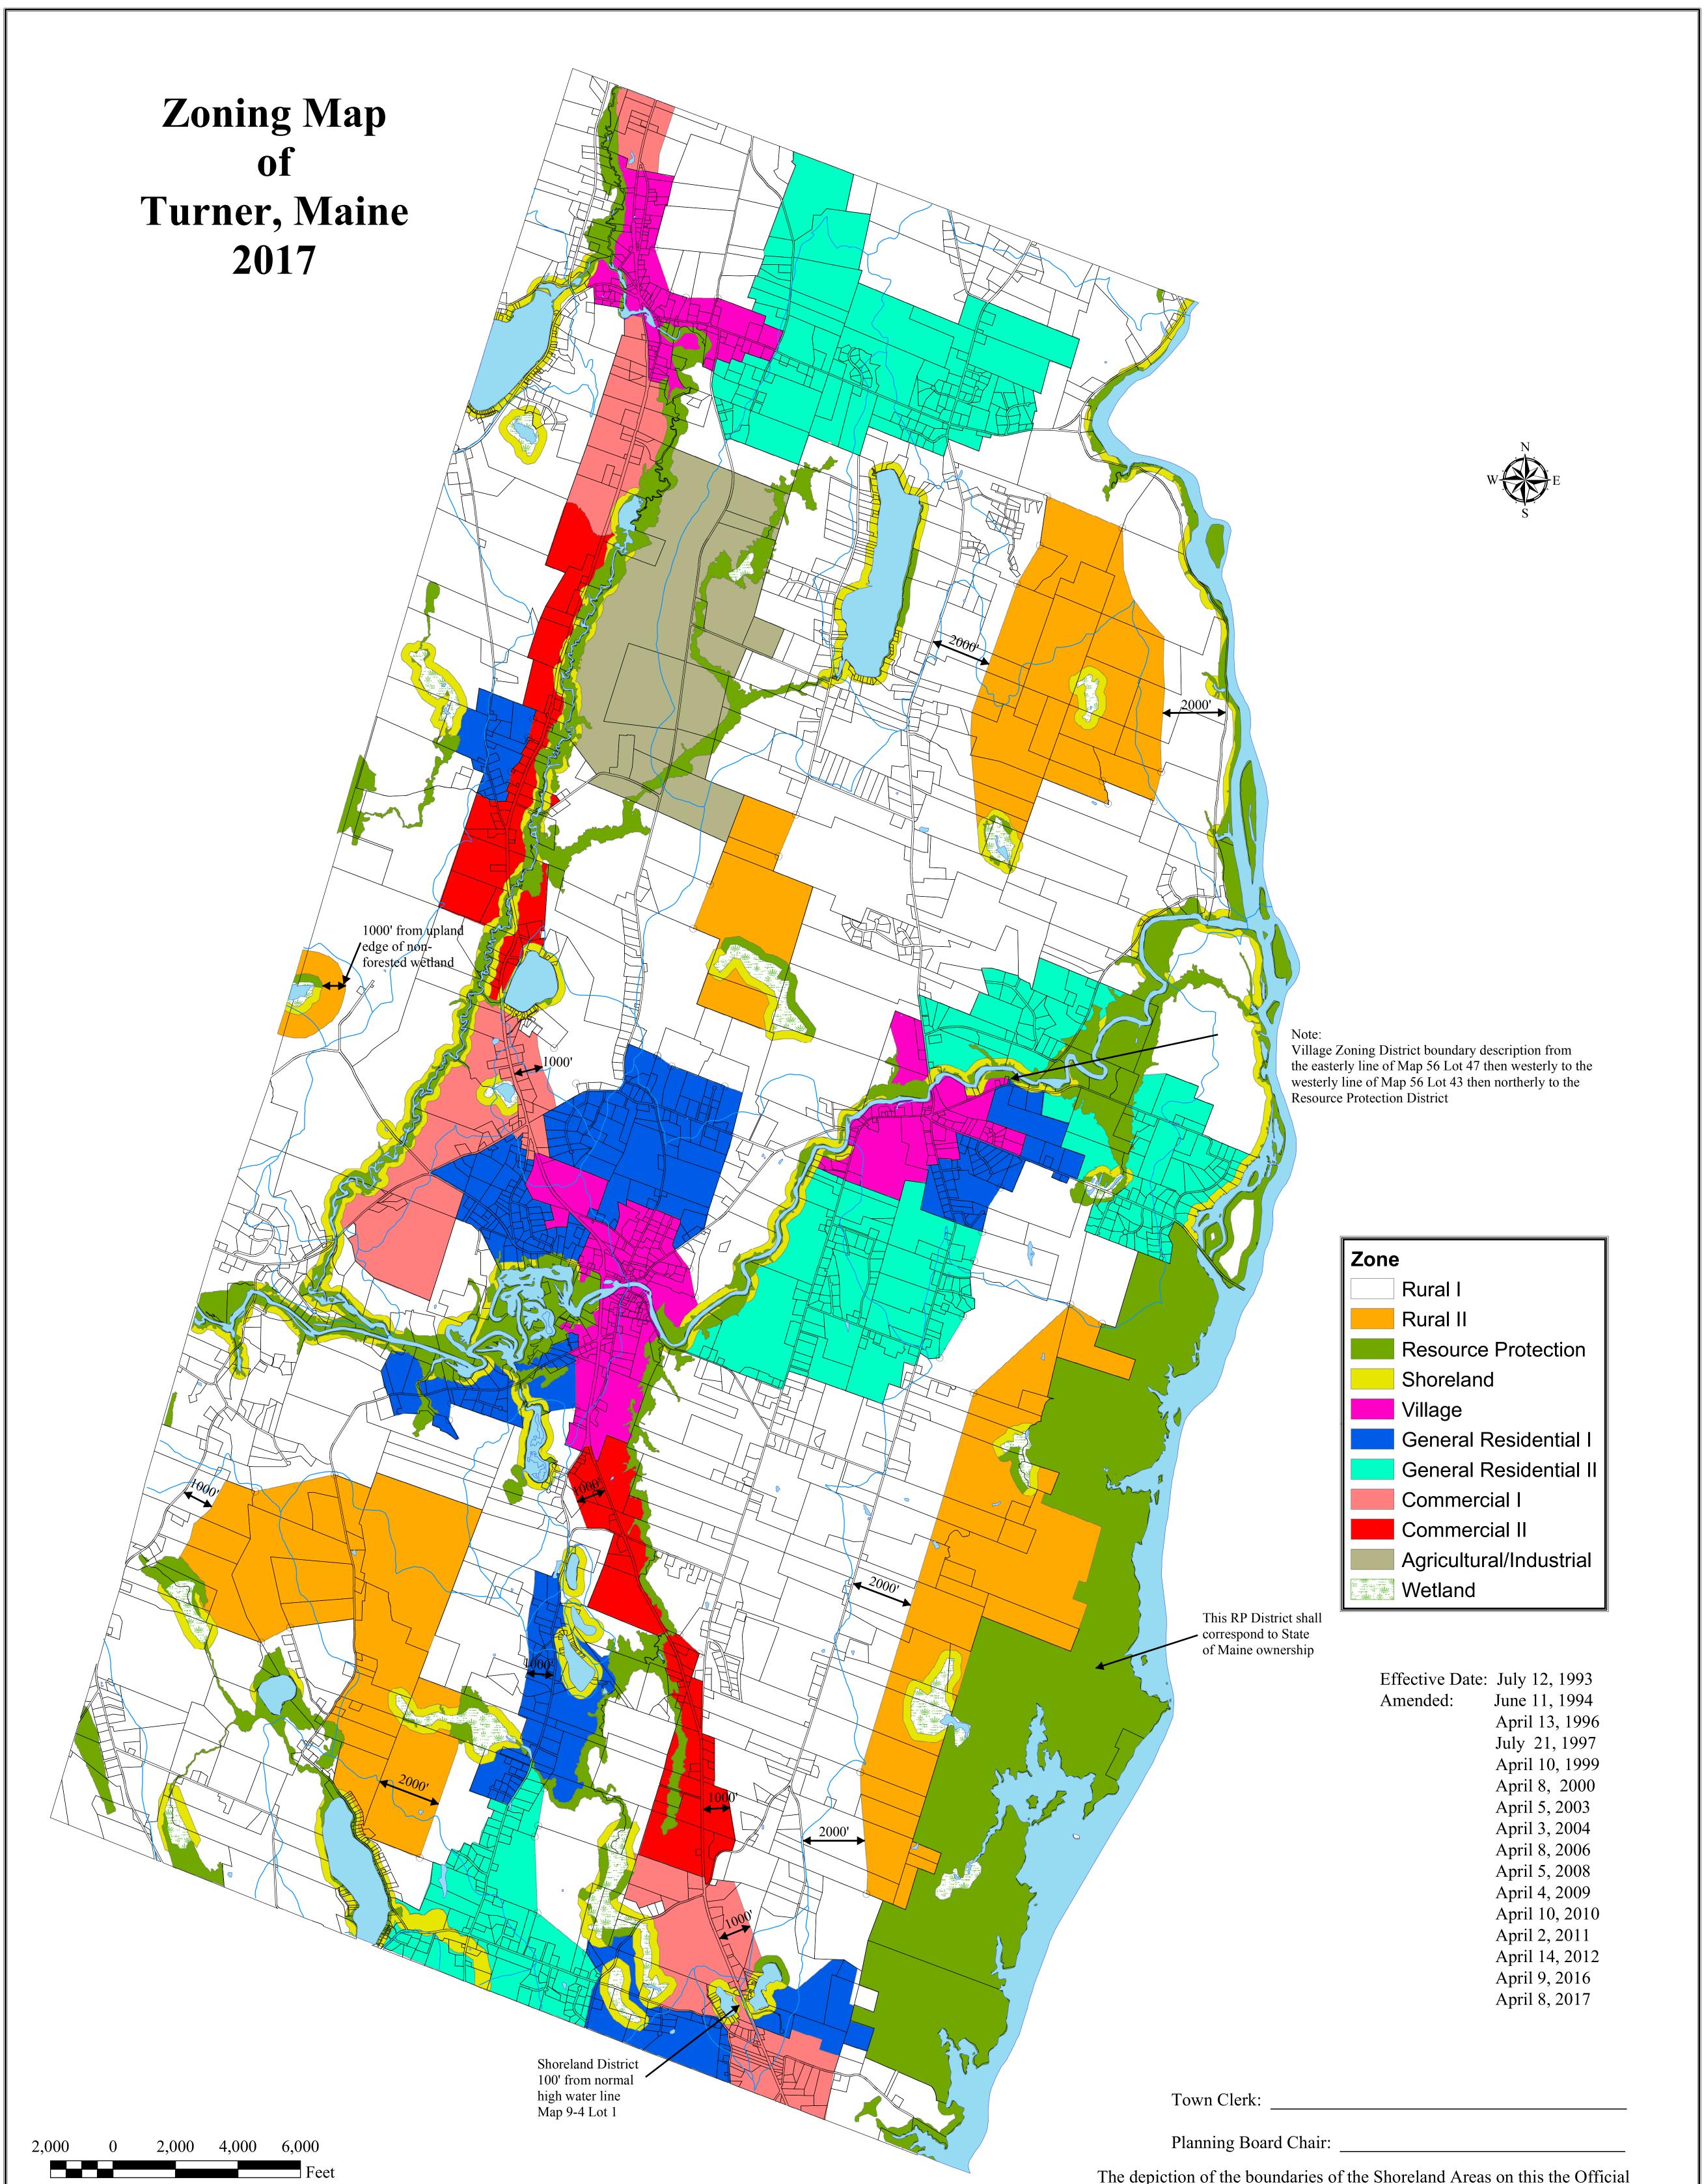

WESTERN MAINE Androscoggin Valley Council of Governments

Map Prepared April 14, 2017 JAM

Document Path: \\AVCOG-SERVER2\Shared\jmaloney\Turner\Ordinances\Turner\_Zoning\_Map2017.mxd

The depiction of the boundaries of the Shoreland Areas on this the Official Zoning Map are merely illustrative of their general location. The exact boundaries of the zone shall be determined by on-site inspection and measurement from the normal high-water line or upland edge of a wetland.

The exact boundaries of the Resource Protection District designation due to 100-Year Floodplains shall be determined by the "Flood Insurance Study, Androscoggin County, Maine", dated July 8, 2013 with accompanying Flood Insurance Rate Map entitled "Digital Flood Insurance Rate Map, Androscoggin County, Maine".